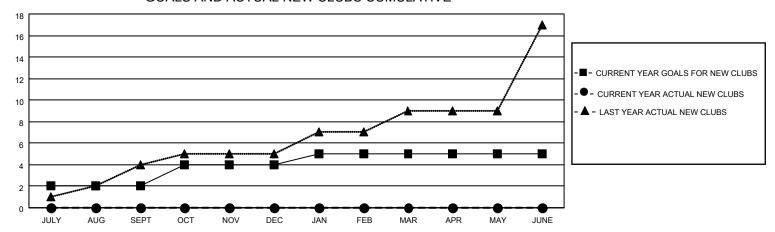

## GOALS AND ACTUAL NEW CLUBS CUMULATIVE

## MONTHLY MEMBERSHIP PROGRESS REPORT

LOCATION INDIA District 321A3 Results as of: 12/31/2022

| Clubs RESULTS FOR 2022-2023 |   |   |   | Members RESULTS FOR 2022-2023 |    |    |    |
|-----------------------------|---|---|---|-------------------------------|----|----|----|
|                             |   |   |   |                               |    |    |    |
| JULY/AUG/SEPT               | 2 | 0 | 0 | JULY/AUG/SEPT                 | 60 | 74 | 48 |
| OCT/NOV/DEC                 | 2 | 0 | 1 | OCT/NOV/DEC                   | 30 | 51 | 59 |
| JAN/FEB/MAR                 | 1 | 0 | 0 | JAN/FEB/MAR                   | 45 | 0  | 0  |
| APR/MAY/JUNE                | 0 | 0 | 0 | APR/MAY/JUNE                  | 25 | 0  | 0  |