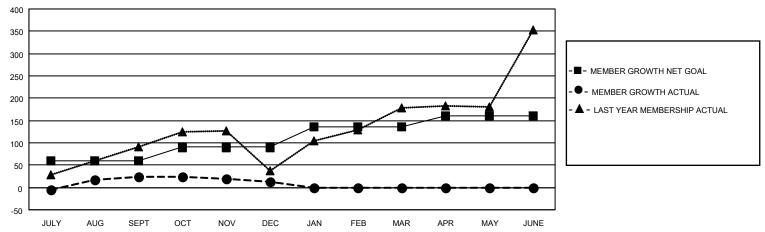

## GOALS AND ACTUAL MEMBERS CUMULATIVE

| DROPPED CLUBS: 1     |          | 30 CLUBS OF 120 ADDED 1 OR<br>MORE NEW MEMBERS | GENDER DISTRIBUTION             |                                |  |
|----------------------|----------|------------------------------------------------|---------------------------------|--------------------------------|--|
|                      |          | MONE NEW MEMBERS                               | MALE<br>FEMALE                  | 1,811 (74.93%)<br>606 (25.07%) |  |
| DROPPED MEMBERS      |          |                                                | NON BINARY PREFER NOT TO ANSWER | 0 (0.00%)<br>0 (0.00%)         |  |
| DECEASED             | 3        |                                                | THE ENTITY TO A MOTHER          | 0 (0.0070)                     |  |
| CLUB CANCELLED OTHER | 4<br>100 | CLICK HERE FOR CUMULATIVE MEMBERSHIP DATA      | TOTAL FAMILY UNIT MEMBERS       | 1,392                          |  |
| TOTAL                | 107      |                                                | FAMILY MEMBERS PAYING HAL       | F DUES 841                     |  |

## MONTHLY MEMBERSHIP PROGRESS REPORT

LOCATION INDIA District 321A3 Results as of: 12/31/2022

| Clubs RESULTS FOR 2022-2023 |   |   |   | Members RESULTS FOR 2022-2023 |    |    |    |
|-----------------------------|---|---|---|-------------------------------|----|----|----|
|                             |   |   |   |                               |    |    |    |
| JULY/AUG/SEPT               | 2 | 0 | 0 | JULY/AUG/SEPT                 | 60 | 74 | 48 |
| OCT/NOV/DEC                 | 2 | 0 | 1 | OCT/NOV/DEC                   | 30 | 51 | 59 |
| JAN/FEB/MAR                 | 1 | 0 | 0 | JAN/FEB/MAR                   | 45 | 0  | 0  |
| APR/MAY/JUNE                | 0 | 0 | 0 | APR/MAY/JUNE                  | 25 | 0  | 0  |